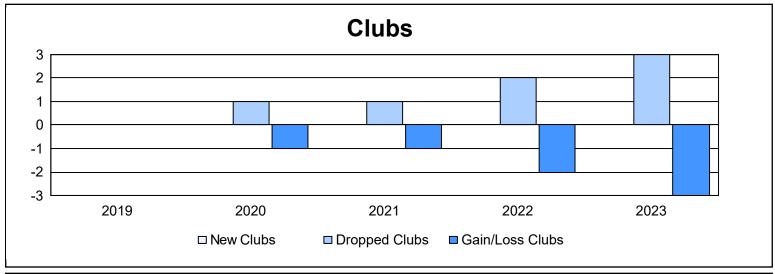

District 107 M As of June 2023 Cumulative

| Year      | New<br>Clubs | Dropped<br>Clubs | Gain/<br>Loss<br>Clubs | New<br>Members | Charter<br>Members | Reinstate<br>Members | Transfer<br>Members | Total<br>Member<br>Added | Total<br>Members<br>Dropped | Gain/<br>Loss<br>Members |
|-----------|--------------|------------------|------------------------|----------------|--------------------|----------------------|---------------------|--------------------------|-----------------------------|--------------------------|
| 2018-2019 | 0            | 0                | 0                      | 75             | 1                  | 1                    | 8                   | 85                       | 132                         | -47                      |
| 2019-2020 | 0            | 1                | -1                     | 53             | 3                  | 0                    | 4                   | 60                       | 155                         | -95                      |
| 2020-2021 | 0            | 1                | -1                     | 49             | 0                  | 1                    | 7                   | 57                       | 126                         | -69                      |
| 2021-2022 | 0            | 2                | -2                     | 49             | 2                  | 0                    | 13                  | 64                       | 177                         | -113                     |
| 2022-2023 | 0            | 3                | -3                     | 55             | 0                  | 3                    | 6                   | 64                       | 163                         | -99                      |
| Average   | 0            | 1                | -1                     | 56             | 1                  | 1                    | 8                   | 66                       | 151                         | -85                      |